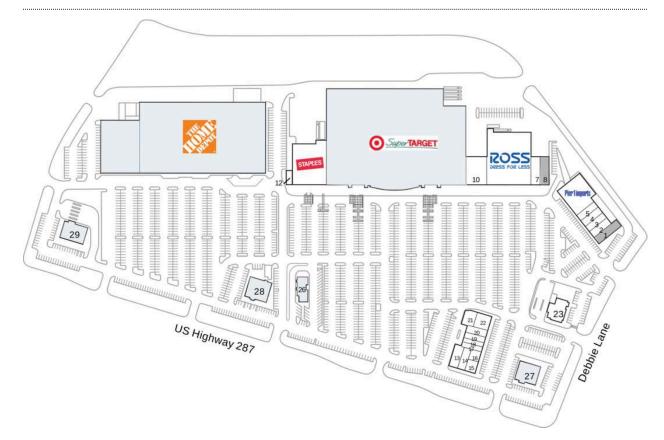

## Mansfield Towne Crossing

| 1 AVAILABLE                       | 3,000 SF  | 15 Zales Jewelers        | 3,000 SF |
|-----------------------------------|-----------|--------------------------|----------|
| 2 Edible Arrangements             | 1,440 SF  | 16 The Cash Store        | 1,060 SF |
| 3 Timeless Tailor and Alterations | 1,200 SF  | 17 Sport Clips           | 1,440 SF |
| 4 The Children's Place            | 3,811 SF  | 18 GNC                   | 1,200 SF |
| 5 Sally Beauty Supply             | 1,600 SF  | 19 Papa John's Pizza     | 1,600 SF |
| 6 Pier 1 Imports                  | 10,807 SF | 20 Subway                | 1,600 SF |
| 7 Claire's                        | 1,756 SF  | 21 Picasso Dental        | 2,559 SF |
| 8 AVAILABLE                       | 4,736 SF  | 22 Mansfield Urgent Care | 3,000 SF |
| 9 Ross Dress for Less             | 30,068 SF | 23 Regions Bank          | 4,500 SF |
| 10 Famous Footwear                | 8,000 SF  | 24 Super Target          |          |
| 11 Staples                        | 20,388 SF | 25 Home Depot            |          |
| 12 Pro Nails                      | 1,013 SF  | 26 Wendy's               |          |
| 13 Levitz Mattress                | 2,500 SF  | 27 Hibachi Restaurant    |          |
| 14 GameStop                       | 1,500 SF  | 28 Chili's               |          |

29 Southwest Bank