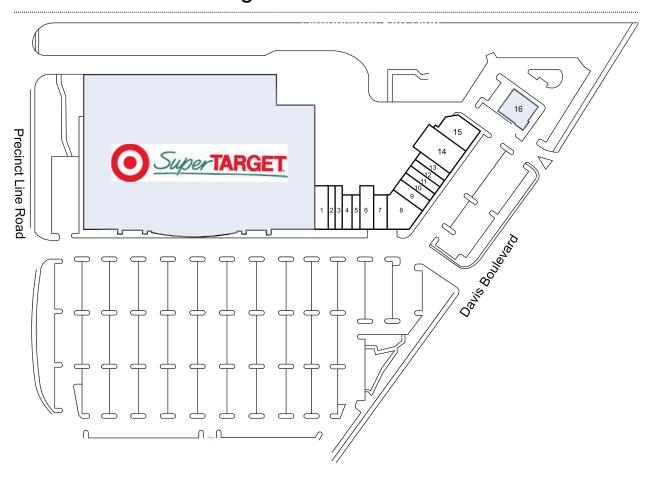

## **Davis Towne Crossing**

| 1 Hand & Stone Massage and Facial Spa | 3,000 SF | 10 GameStop                          | 1,500 SF |
|---------------------------------------|----------|--------------------------------------|----------|
| 2 Sally Beauty Supply                 | 1,500 SF | 11 Sport Clips                       | 1,440 SF |
| 3 Grandpa's Popcorn                   | 1,560 SF | 12 The UPS Store                     | 1,360 SF |
| 4 Dream Dinners                       | 1,727 SF | 13 Yogurtville                       | 1,600 SF |
| 5 Luxury Nails                        | 1,400 SF | 14 Artistry in Motion                | 6,000 SF |
| 6 Alpha Pool Supply                   | 3,000 SF | 15 Monarch Dental                    | 4,144 SF |
| 7 Sprint                              | 2,400 SF | 16 Fort Worth Community Credit Union |          |
| 8 Cotton Patch Café                   | 4,400 SF | 17 Super Target                      |          |
| 9 H&R Block                           | 2,264 SF |                                      |          |
|                                       |          |                                      |          |